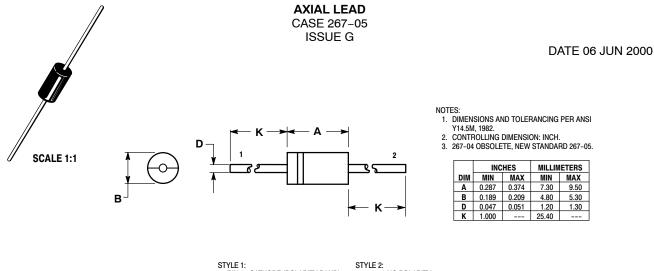

STYLE 1: STYLE 2 PIN 1. CATHODE (POLARITY BAND) 2. ANODE

2: NO POLARITY

| DOCUMENT NUMBER: | 98ASB42170B | Electronic versions are uncontrolled except when accessed directly from the Document Repository.<br>Printed versions are uncontrolled except when stamped "CONTROLLED COPY" in red. |             |
|------------------|-------------|-------------------------------------------------------------------------------------------------------------------------------------------------------------------------------------|-------------|
| DESCRIPTION:     | AXIAL LEAD  |                                                                                                                                                                                     | PAGE 1 OF 1 |