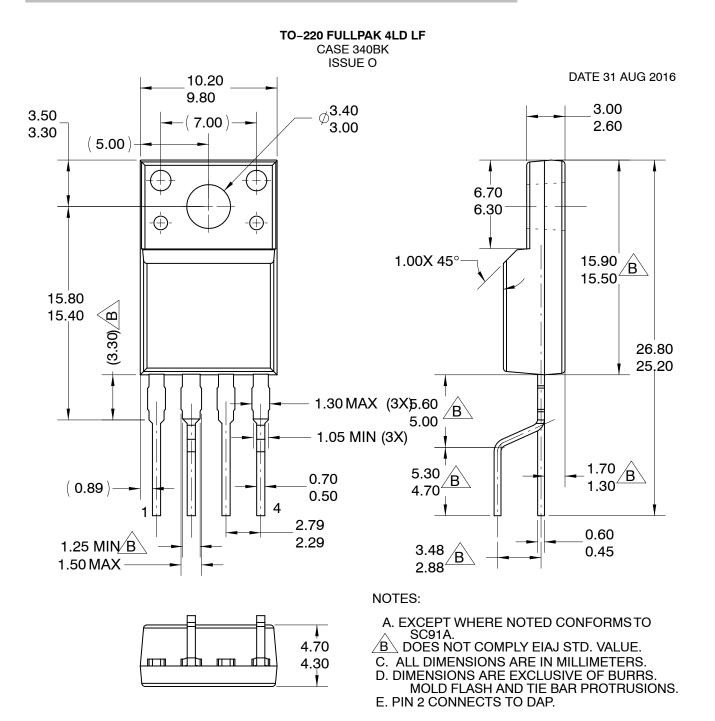

| DOCUMENT NUMBER: | 98AON13843G           | Electronic versions are uncontrolled except when accessed directly from the Document Repository.<br>Printed versions are uncontrolled except when stamped "CONTROLLED COPY" in red. |             |
|------------------|-----------------------|-------------------------------------------------------------------------------------------------------------------------------------------------------------------------------------|-------------|
| DESCRIPTION:     | TO-220 FULLPAK 4LD LF |                                                                                                                                                                                     | PAGE 1 OF 1 |