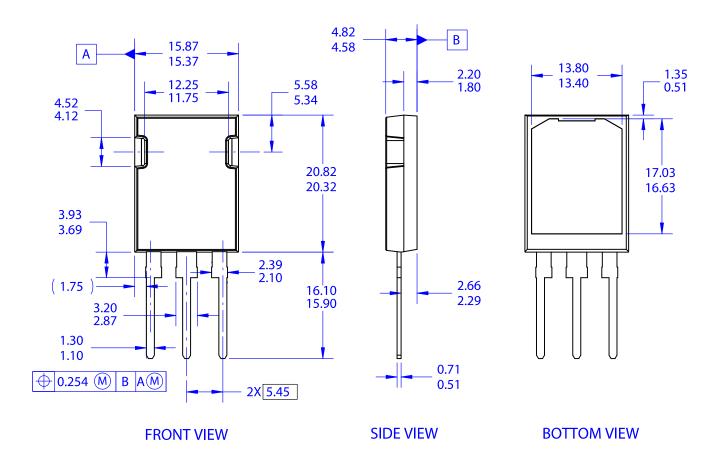

TO-247-3LD CASE 340CE ISSUE O

**DATE 31 OCT 2016** 

## **NOTES:**

- A. THIS PACKAGE DOES NOT CONFORM TO ANY STANDARDS.
- B. ALL DIMENSIONS ARE IN MILLIMETERS.
- C. DIMENSIONS ARE EXCLUSIVE OF BURRS,
  - MOLD FLASH AND TIE BAR PROTRUSIONS.
- D. DIMENSION AND TOLERANCE AS PER ASME Y14.5-2009.

| DOCUMENT NUMBER: | 98AON13856G | Electronic versions are uncontrolled except when accessed directly from the Document Repository.<br>Printed versions are uncontrolled except when stamped "CONTROLLED COPY" in red. |             |
|------------------|-------------|-------------------------------------------------------------------------------------------------------------------------------------------------------------------------------------|-------------|
| DESCRIPTION:     | TO-247-3LD  |                                                                                                                                                                                     | PAGE 1 OF 1 |