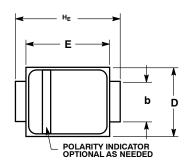

## NOTES:

- 1. DIMENSIONING AND TOLERANCING PER ANSI Y14.5M, 1982. 2. CONTROLLING DIMENSION: INCL.
- CONTROLLING DIMENSION: INCH.
  DIMENSION b SHALL BE MEASURED WITHIN DIMENSION L1.

|     | MILLIMETERS |      |      | INCHES    |       |       |
|-----|-------------|------|------|-----------|-------|-------|
| DIM | MIN         | NOM  | MAX  | MIN       | MOM   | MAX   |
| Α   | 1.95        | 2.30 | 2.47 | 0.077     | 0.091 | 0.097 |
| A1  | 0.05        | 0.10 | 0.20 | 0.002     | 0.004 | 0.008 |
| b   | 1.96        | 2.03 | 2.20 | 0.077     | 0.080 | 0.087 |
| С   | 0.15        | 0.23 | 0.31 | 0.006     | 0.009 | 0.012 |
| D   | 3.30        | 3.56 | 3.95 | 0.130     | 0.140 | 0.156 |
| E   | 4.06        | 4.32 | 4.60 | 0.160     | 0.170 | 0.181 |
| HE  | 5.21        | 5.44 | 5.60 | 0.205     | 0.214 | 0.220 |
| L   | 0.76        | 1.02 | 1.60 | 0.030     | 0.040 | 0.063 |
| L1  | 0.51 REF    |      |      | 0.020 REF |       |       |