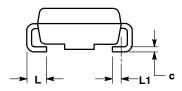

## **SOLDERING FOOTPRINT\***

\*For additional information on our Pb-Free strategy and soldering details, please download the onsemi Soldering and Mounting Techniques Reference Manual, SOLDERRM/D.

## NOTES:

- 1. DIMENSIONING AND TOLERANCING PER ANSI Y14.5M, 1982. 2. CONTROLLING DIMENSION: INCL.
- CONTROLLING DIMENSION: INCH.
  DIMENSION b SHALL BE MEASURED WITHIN DIMENSION L1.

|     | MILLIMETERS |      |      | INCHES    |       |       |
|-----|-------------|------|------|-----------|-------|-------|
| DIM | MIN         | NOM  | MAX  | MIN       | MOM   | MAX   |
| Α   | 1.95        | 2.30 | 2.47 | 0.077     | 0.091 | 0.097 |
| A1  | 0.05        | 0.10 | 0.20 | 0.002     | 0.004 | 0.008 |
| b   | 1.96        | 2.03 | 2.20 | 0.077     | 0.080 | 0.087 |
| С   | 0.15        | 0.23 | 0.31 | 0.006     | 0.009 | 0.012 |
| D   | 3.30        | 3.56 | 3.95 | 0.130     | 0.140 | 0.156 |
| E   | 4.06        | 4.32 | 4.60 | 0.160     | 0.170 | 0.181 |
| HE  | 5.21        | 5.44 | 5.60 | 0.205     | 0.214 | 0.220 |
| L   | 0.76        | 1.02 | 1.60 | 0.030     | 0.040 | 0.063 |
| L1  | 0.51 REF    |      |      | 0.020 REF |       |       |