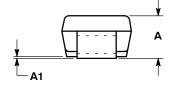

**SMB** CASE 403A-03 **ISSUE J** 

**DATE 19 JUL 2012** 

**Polarity Band** 

SCALE 1:1 Non-Polarity Band

## NOTES:

- 1. DIMENSIONING AND TOLERANCING PER ANSI Y14.5M, 1982. 2. CONTROLLING DIMENSION: INCL.
- CONTROLLING DIMENSION: INCH.
  DIMENSION b SHALL BE MEASURED WITHIN DIMENSION L1.

|     | MILLIMETERS |      |      | INCHES    |       |       |
|-----|-------------|------|------|-----------|-------|-------|
| DIM | MIN         | NOM  | MAX  | MIN       | MOM   | MAX   |
| Α   | 1.95        | 2.30 | 2.47 | 0.077     | 0.091 | 0.097 |
| A1  | 0.05        | 0.10 | 0.20 | 0.002     | 0.004 | 0.008 |
| b   | 1.96        | 2.03 | 2.20 | 0.077     | 0.080 | 0.087 |
| С   | 0.15        | 0.23 | 0.31 | 0.006     | 0.009 | 0.012 |
| D   | 3.30        | 3.56 | 3.95 | 0.130     | 0.140 | 0.156 |
| E   | 4.06        | 4.32 | 4.60 | 0.160     | 0.170 | 0.181 |
| HE  | 5.21        | 5.44 | 5.60 | 0.205     | 0.214 | 0.220 |
| L   | 0.76        | 1.02 | 1.60 | 0.030     | 0.040 | 0.063 |
| L1  | 0.51 REF    |      |      | 0.020 REF |       |       |