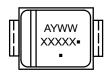

## **GENERIC MARKING DIAGRAM\***

**Polarity Band** 

Non-Polarity Band

XXXXX = Specific Device Code = Assembly Location

= Year WW = Work Week = Pb-Free Package

(Note: Microdot may be in either location)

\*This information is generic. Please refer to device data sheet for actual part marking. Pb-Free indicator, "G" or microdot "■", may or may not be present. Some products may not follow the Generic Marking.