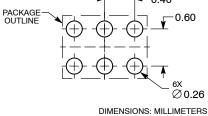

SCALE 4:1

\*For additional information on our Pb–Free strategy and soldering details, please download the ON Semiconductor Soldering and Mounting Techniques Reference Manual, SOLDERRM/D.

NOTES: 1. DIMENSIONING AND TOLERANCING PER ASME Y14.5M, 1994.