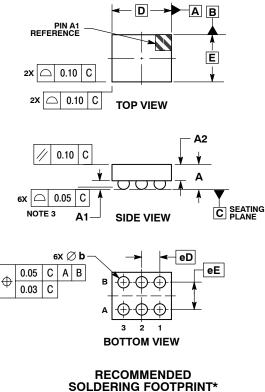

SCALE 4:1

\*For additional information on our Pb–Free strategy and soldering details, please download the ON Semiconductor Soldering and Mounting Techniques Reference Manual, SOLDERRM/D.

NOTES: 1. DIMENSIONING AND TOLERANCING PER ASME Y14.5M, 1994.

 CONTROLLING DIMENSION: MILLIMETERS.
COPLANARITY APPLIES TO SPHERICAL CROWNS OF SOLDER BALLS.

| CROWNS OF SOLDER I |             |      |  |  |
|--------------------|-------------|------|--|--|
|                    | MILLIMETERS |      |  |  |
| DIM                | MIN         | MAX  |  |  |
| Α                  | 0.50        | 0.56 |  |  |
| A1                 | 0.17        | 0.23 |  |  |
| A2                 | 0.33        | 0.39 |  |  |
| b                  | 0.24        | 0.29 |  |  |
| D                  | 1.31 BSC    |      |  |  |
| E                  | 1.04 BSC    |      |  |  |
| eD                 | 0.40 BSC    |      |  |  |
| еE                 | 0.60 BSC    |      |  |  |