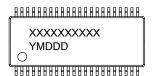

## GENERIC MARKING DIAGRAM\*

XXXXX = Specific Device Code

Y = Year

M = Month

DDD = Additional Traceability Data

\*This information is generic. Please refer to device data sheet for actual part marking. Pb–Free indicator, "G" or microdot " ■", may or may not be present.