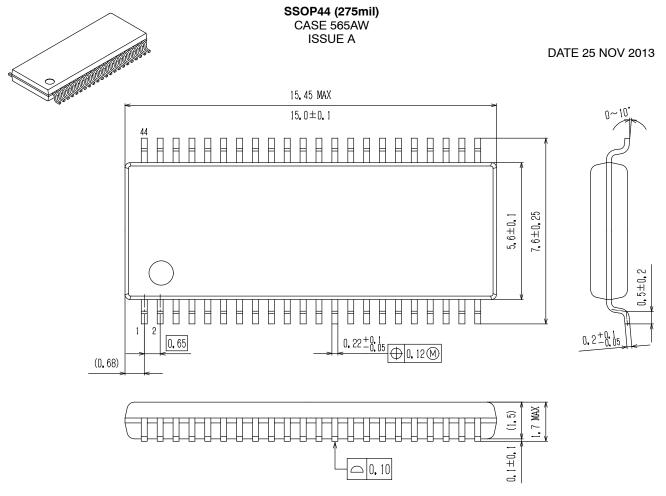

| DOCUMENT NUMBER: | 98AON66074E     | Electronic versions are uncontrolled except when accessed directly from the Document Repository.<br>Printed versions are uncontrolled except when stamped "CONTROLLED COPY" in red. |             |
|------------------|-----------------|-------------------------------------------------------------------------------------------------------------------------------------------------------------------------------------|-------------|
| DESCRIPTION:     | SSOP44 (275MIL) |                                                                                                                                                                                     | PAGE 1 OF 1 |