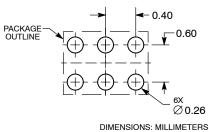

SCALE 4:1

\*For additional information on our Pb–Free strategy and soldering details, please download the ON Semiconductor Soldering and Mounting Techniques Reference Manual, SOLDERRM/D.

NOTES: 1. DIMENSIONING AND TOLERANCING PER ASME Y14.5M, 1994.

 CONTROLLING DIMENSION: MILLIMETERS.
COPLANARITY APPLIES TO SPHERICAL CROWNS OF SOLDER BALLS.

| CROWNS OF SOLDER |             |      |  |  |
|------------------|-------------|------|--|--|
|                  | MILLIMETERS |      |  |  |
| DIM              | MIN         | MAX  |  |  |
| Α                | 0.50        | 0.62 |  |  |
| A1               | 0.17        | 0.23 |  |  |
| A2               | 0.33        | 0.39 |  |  |
| b                | 0.24        | 0.29 |  |  |
| D                | 1.31 BSC    |      |  |  |
| E                | 1.04 BSC    |      |  |  |
| eD               | 0.40 BSC    |      |  |  |
| еE               | 0.60 BSC    |      |  |  |