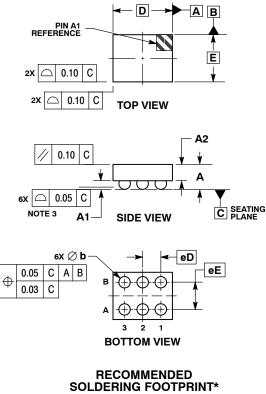

SCALE 4:1

\*For additional information on our Pb–Free strategy and soldering details, please download the ON Semiconductor Soldering and Mounting Techniques Reference Manual, SOLDERRM/D.

NOTES: 1. DIMENSIONING AND TOLERANCING PER ASME Y14.5M, 1994.

 CONTROLLING DIMENSION: MILLIMETERS.
COPLANARITY APPLIES TO SPHERICAL CROWNS OF SOLDER BALLS.

| CROWNS OF SOLDER |             |      |  |  |
|------------------|-------------|------|--|--|
|                  | MILLIMETERS |      |  |  |
| DIM              | MIN         | MAX  |  |  |
| Α                | 0.50        | 0.62 |  |  |
| A1               | 0.17        | 0.23 |  |  |
| A2               | 0.33        | 0.39 |  |  |
| b                | 0.24        | 0.29 |  |  |
| D                | 1.31 BSC    |      |  |  |
| E                | 1.04 BSC    |      |  |  |
| eD               | 0.40 BSC    |      |  |  |
| еE               | 0.60 BSC    |      |  |  |