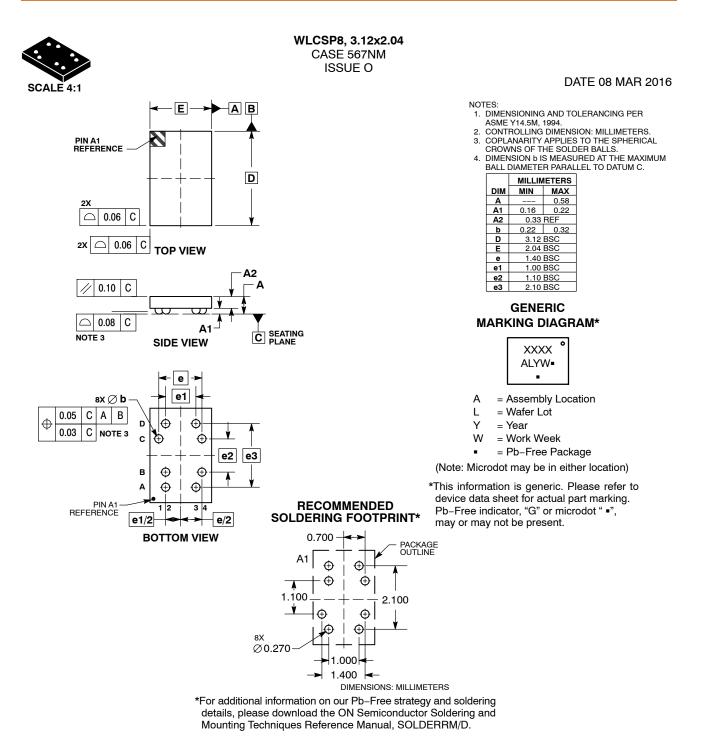

## onsemi



| DOCUMENT NUMBER: | 98AON09887G       | Electronic versions are uncontrolled except when accessed directly from the Document Repository.<br>Printed versions are uncontrolled except when stamped "CONTROLLED COPY" in red. |             |
|------------------|-------------------|-------------------------------------------------------------------------------------------------------------------------------------------------------------------------------------|-------------|
| DESCRIPTION:     | WLCSP8, 3.12X2.04 |                                                                                                                                                                                     | PAGE 1 OF 1 |
|                  |                   |