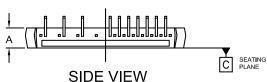

## NOTES:

- 1. DIMENSIONING AND TOLERANCING PER. ASME Y14.5M, 2009.
- 2. CONTROLLING DIMENSION: MILLIMETERS
- 3. DIMENSION b and c APPLY TO THE PLATED LEADS AND ARE MEASURED BETWEEN 1.00 AND 2.00 FROM THE LEAD TIP.
- 4. POSITION OF THE LEAD IS DETERMINED AT THE ROOT OF THE LEAD WHERE IT EXITS THE PACKAGE BODY.
- 5. PIN 1 IDENTIFICATION IS A MIRRORED SURFACE INDENT.
- 6. MISSING PINS ARE 3,4,7,8,11,12,14 AND 15.

|     | MILLIMETERS |       |       |
|-----|-------------|-------|-------|
| DIM | MIN.        | NOM.  | MAX.  |
| Α   | 5.00        | 5.50  | 6.00  |
| A1  | 2.70        | 3.20  | 3.70  |
| A2  | 4.50        | 5.00  | 5.50  |
| b   | 0.55        | 0.60  | 0.65  |
| C   | 0.45        | 0.50  | 0.55  |
| D   | 43.50       | 44.00 | 44.50 |
| D1  | 40.50       | 41.00 | 41.50 |
| E   | 26.00       | 26.50 | 27.00 |
| е   | 1.27 BSC    |       |       |
| F   | 3.10        | 3.60  | 4.10  |
| L   | 6.30        | 6.80  | 7.30  |
| L1  | 3.80        | 4.30  | 4.80  |
|     |             |       |       |