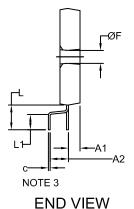

## NOTES:

- 1. DIMENSIONING AND TOLERANCING PER. ASME Y14.5M, 2009.
- 2. CONTROLLING DIMENSION: MILLIMETERS
- 3. DIMENSION b and c APPLY TO THE PLATED LEADS AND ARE MEASURED BETWEEN 1.00 AND 2.00 FROM THE LEAD TIP.
- 4. POSITION OF THE LEAD IS DETERMINED AT THE ROOT OF THE LEAD WHERE IT EXITS THE PACKAGE BODY.
- 5. PIN 1 IDENTIFICATION IS A MIRRORED SURFACE INDENT.
- 6. MISSING PINS ARE 3,4,7,8,11,12,14 AND 15.

|     | MILLIMETERS |       |       |
|-----|-------------|-------|-------|
| DIM | MIN.        | NOM.  | MAX.  |
| Α   | 5.00        | 5.50  | 6.00  |
| A1  | 2.70        | 3.20  | 3.70  |
| A2  | 4.50        | 5.00  | 5.50  |
| b   | 0.55        | 0.60  | 0.65  |
| C   | 0.45        | 0.50  | 0.55  |
| D   | 43.50       | 44.00 | 44.50 |
| D1  | 40.50       | 41.00 | 41.50 |
| E   | 26.00       | 26.50 | 27.00 |
| е   | 1.27 BSC    |       |       |
| F   | 3.10        | 3.60  | 4.10  |
| L   | 6.30        | 6.80  | 7.30  |
| L1  | 3.80        | 4.30  | 4.80  |
|     |             |       |       |