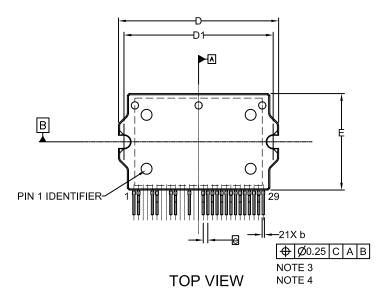

## SIP29 44x26.5 CASE 127ET ISSUE O

**DATE 18 AUG 2017** 

## NOTES:

- 1. DIMENSIONING AND TOLERANCING PER. ASME Y14.5M, 2009.
- 2. CONTROLLING DIMENSION: MILLIMETERS
- 3. DIMENSION b and c APPLY TO THE PLATED LEADS AND ARE MEASURED BETWEEN 1.00 AND 2.00 FROM THE LEAD TIP.
- 4. POSITION OF THE LEAD IS DETERMINED AT THE ROOT OF THE LEAD WHERE IT EXITS THE PACKAGE BODY.
- 5. PIN 1 IDENTIFICATION IS A MIRRORED SURFACE INDENT.
- 6. MISSING PINS ARE 3,4,7,8,11,12,14 AND 15.

|     | MILLIMETERS |       |       |
|-----|-------------|-------|-------|
| DIM | MIN.        | NOM.  | MAX.  |
| Α   | 5.00        | 5.50  | 6.00  |
| A1  | 2.70        | 3.20  | 3.70  |
| A2  | 4.50        | 5.00  | 5.50  |
| b   | 0.55        | 0.60  | 0.65  |
| C   | 0.45        | 0.50  | 0.55  |
| D   | 43.50       | 44.00 | 44.50 |
| D1  | 40.50       | 41.00 | 41.50 |
| E   | 26.00       | 26.50 | 27.00 |
| е   | 1.27 BSC    |       |       |
| F   | 3.10        | 3.60  | 4.10  |
| L   | 6.30        | 6.80  | 7.30  |
| L1  | 3.80        | 4.30  | 4.80  |
|     |             |       |       |