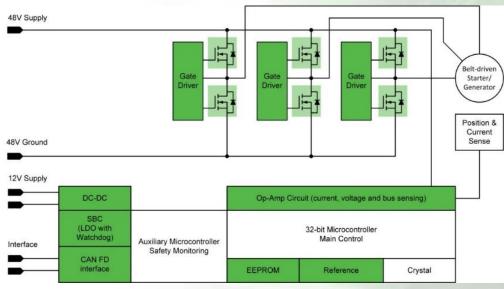

# **Belt Starter Generator (BSG) Demo**

#### **48V Power module Solutions**

High efficiency, high power density solutions for 48V BSG/ISG application based on our unique 48V automotive transfer molded APM17M power module technology.



## **Block Diagram**



### Performances

- Reduce overall system size and cost
- Half-bridge automotive power modules available in multiple configurations
- Very Low junction-sink thermal resistance
- Highly integrated compact design
- Low electrical resistance and Very Low stray inductance
- Better EMI and electrical isolation
- Easy and reliable installation

| Applications | ~15kw BSG | ~25kw 48V B(i)SG | ~15kw BSG  | ~25kw 48V B(i)SG |
|--------------|-----------|------------------|------------|------------------|
|              | 3Ф Motor  | 3Ф Motor         | 6Ф Motor   | 6Ф Motor         |
| 48V MHEV     | 80V/100V  | 80V / 100V       | 80V / 100V | 80V / 100V       |



#### **ON Semiconductor®**