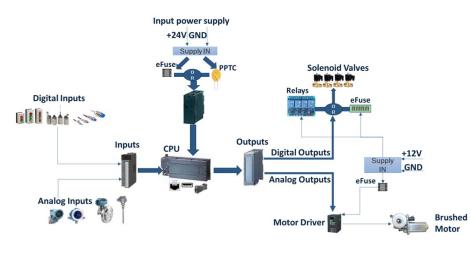

## Industrial Relay Replacement & Motor Protection

## Innovation

Showcasing eFuse as replacement of traditional fuses as well as relays for industrial automation applications with inbuilt overcurrent, overvoltage, inrush current and over temperature protection in a smaller footprint with faster response and no SOA concerns.

## **Block Diagrams**





## Value Proposition

All the protection features along with programmability as well as fault reporting capability ensures unconditional safety with no SOA concerns.

- Unconditional safety
- Programmability
- Ultra fast response to faults
- Fault reporting and diagnostics
- ✓ Easy installation
- ✓ Small footprint
- ✓ Ability to synchronize or sequence power up/down