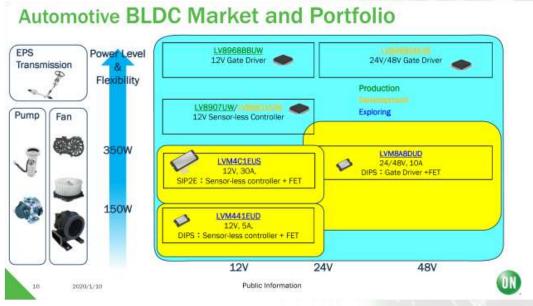

## LV8961H Automotive/Industrial 3 Phase Smart & Silent (sine) Gate-driver

## **Value Proposition**

Robust block commutation or silent sinusoidal drive. Stand-alone operation with P-I speed control.

NO SOFTWARE REQUIRED

## **Features**



- ✓ VSUP: 5.5V 28V, VMax: 40V
- Integrated sensor-less BLDC commutation using back EMF
- ✓ Robust block or quiet sinusoidal drive.
- ✓ Linear PI speed control with acceleration/deceleration adjustment.
- ✓ Torque and over-current limit.
- ✓ Many configurable protection features.
- OTP programmable for stand-alone operation.
- ✓ Operation up to 175 deg C junction

## Roadmap