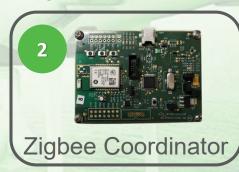

# **Current Proposition**

- NCS36510 as 802.15.4 ULP SoC
- DSR Zigbee Green Power Stack
- ZF Harvesting Switch
- Visual ACK feedback
- DSR ZBGP to ZCL 3.0 gateway