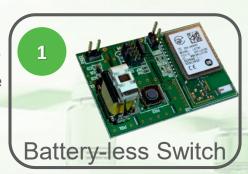

# ZIGBEE Green Power Switch with Harvester and acknowledge

#### **Innovation**

- Energy harvesting with Harvesting switch ( ZF Switches )
- Zigbee Green Power Ultra low power implementation with no Battery

# **Current Proposition**

- NCS36510 as 802.15.4 ULP SoC
- DSR Zigbee Green Power Stack
- ZF Harvesting Switch
- Visual ACK feedback
- DSR ZBGP to ZCL 3.0 gateway